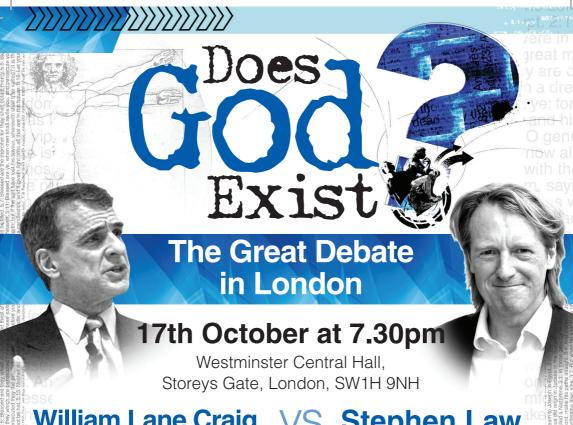

# William Lane Craig VS Stephen Law

William Lane Craig is a leading philosopher defending Christianity across the world

Stephen Law is an atheist Philosophy lecturer and Editor of the magazine of the Royal Institute of Philosophy THINK.

## Hear both sides of "The God Debate" and make up your own mind.

Standard tickets £12.50 Students £5

To book your tickets visit www.premier.org.uk/craig or call 0207 316 1313

uccf:thechristianunions

#### 17th October 2011 at 7:30pm

Debate "Does God Exist?" with Stephen Law

Hosted by Premier Christian Radio

Westminster Central Hall, Storeys Gate, London, SW1H 9NH